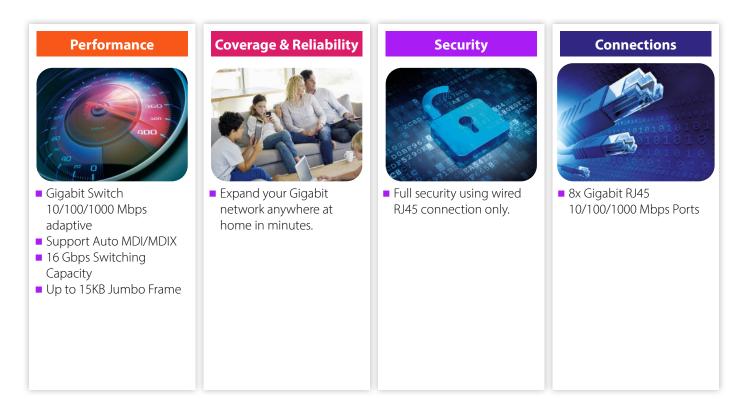

## 8-PORT GIGABIT DESKTOP SWITCH Expand your Gigabit Network at home!

The 8-Port Gigabit Switch SW8000P allows you to expand your Gigabit wired connection at your Home. With the plastic compact and stylish Switch, you reduce delays, latency and video distortion using your wired high-speed network. Buildup in minutes a fast and wired connection by using the 8 Gigabit Ethernet ports 10/100/1000 Mbps adaptative with Auto MDI/MDX feature. The fan less design of the Switch 8 ports ensures quiet operation. With the multiple mounting options, you can choose between desktop or wall mounting. Just plug in your devices and you're ready to go. There is no configuration or software required.

### Package Content

1x STRONG Switch 8-Port 1x Power Adapter 1x Quick Installation Guide 1x Safety & Warranty Card 8x Gigabit RJ45 Ports 10/100/1000 Mbps Support Auto MDI/MDIX Power Indicator, Network Link External power supply, 5 V / 1 A DC IEEE 802.3i, IEEE 802.3u, IEEE802.3ab, IEEE802.3x, IEEE802.3az standards 16 Gbps 7.44 Mpps 3Mbit 2k up to 15 KB Store and forward