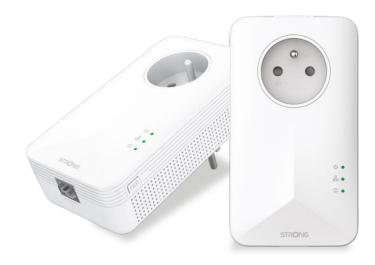

# **POWERLINE 1000 KIT**

# Internet everywhere from any power socket!

The Powerline 1000 Duo Kit includes 2 Powerline 1000 adapters and creates a high-speed home in an extremely simple way. It uses your home's existing electrical wiring network at ultra-high speeds up to 1000 Mbit/s.

No power outlet goes to waste because each Powerline 1000 adapter is equipped with an extra noise-filtered power socket.

### **Connections**

- Integrated extra power socket with power output of up to 16 A
- 1x Gigabit Ethernet LAN port to connect any computer, set-top-box, Smart TV, game console, ...