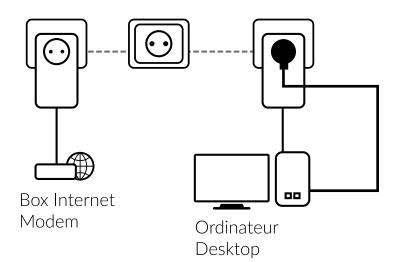

No new wire required! Connect computers, consumer electronic and network-compatible devices to the Internet in any room and any floor of your home by simply using a power outlet. The Powerline 1000 adapters comply with the HomePlug™ AV2 standard and use the MIMO functionality which significantly improves data transfer rates.

You just have to connect one Powerline 1000 adapter to your Internet modem via an Ethernet port and your Internet connection immediately becomes available from any power socket by using the second Powerline 1000 adapter in the room of your choice.