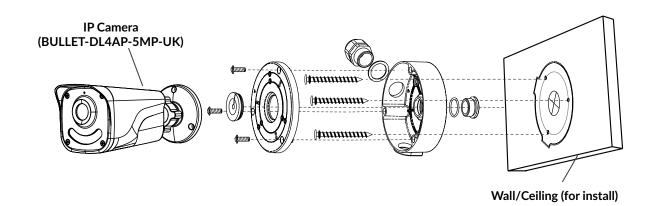

## **Compatibility**

- Engineered for seamless integration with both TURRET-45D-5MP-UK and BULLET-DL4AP-5MP-UK, the JB01 Waterproof Junction Box simplifies installation of your STRONG camera.
- Designed for easy installation.

#### **Technical specifications**

Model: JB01 Certification: RoHS

Compatible with: TURRET-45D-5MP-UK

BULLET-DL4AP-5MP-UK

### **Package Contents**

1x Waterproof Junction box

1x Cable gland

1x Positionning sticker

1x Quick Guide

1x Warranty and safety instructions

2x Set of 4 Screws

1x Set of 4 Rawl plugs