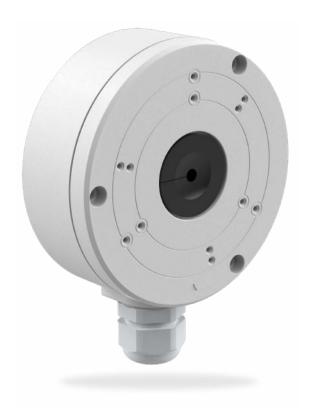

## **WATERPROOF JUNCTION BOX**

**JB01** 

Improve your setup with our waterproof junction box, designed for STRONG BULLET-DL4AP-5MP-UK and TURRET-45D-5MP-UK cameras.

Enhance your security setup with the JB01 Waterproof Junction Box!

## **Compatibility**

- Engineered for seamless integration with both TURRET-45D-5MP-UK and BULLET-DL4AP-5MP-UK, the JB01 Waterproof Junction Box simplifies installation of your STRONG camera.
- Designed for easy installation.

## Waterproof

- IP 66: Solidly built tough with IP66 rating, ensuring reliable protection against dust and water, keeping your surveillance equipment safe in any environment.
- Reliable waterproofing ensures your equipment stays operational, come rain or shine, for uninterrupted surveillance peace of mind.