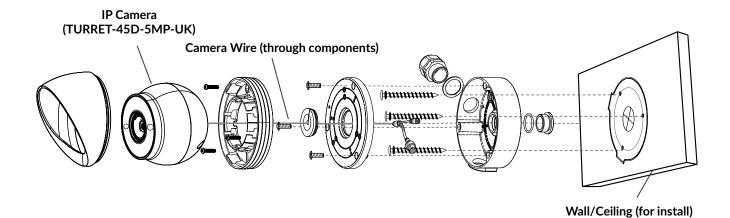

## **Compatibility**

- Engineered for seamless integration with both TURRET-45D-5MP-UK and BULLET-DL4AP-5MP-UK, the JB01 Waterproof Junction Box simplifies installation of your STRONG camera.
- Designed for easy installation.

#### **Technical specifications**

Model: JB01 Certification: RoHS

Compatible with: TURRET-45D-5MP-UK

BULLET-DL4AP-5MP-UK

### **Package Contents**

1x Waterproof Junction box

1x Cable gland

1x Positionning sticker

1x Quick Guide

1x Warranty and safety instructions

2x Set of 4 Screws

1x Set of 4 Rawl plugs