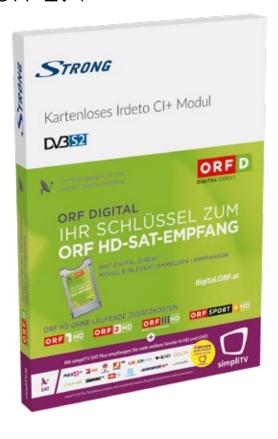

## Cardless Irdeto CI+ CAM version 1.4

## Cardless CI+ CAM for superb HD enjoyment

With this CAM it is very easy to receive Austrian programmes via ORF DIGITAL DIREKT (programmes via satellite without smartcard). An additional simpliTV SAT HD subscription offers numerous further TV channels in HD.\* The CAM can be used with TV sets and receivers with built-in DVB-S2 tuner and CI+ interface. Enjoy the variety of TV entertainment!

- Austrian satellite programmes in HD via ORF DIGITAL DIREKT and simpliTV
- Reception of free digital TV and radio programmes<sup>1</sup>
- For digital TV sets and receivers with built-in DVB-S2 tuner and CI+ interface