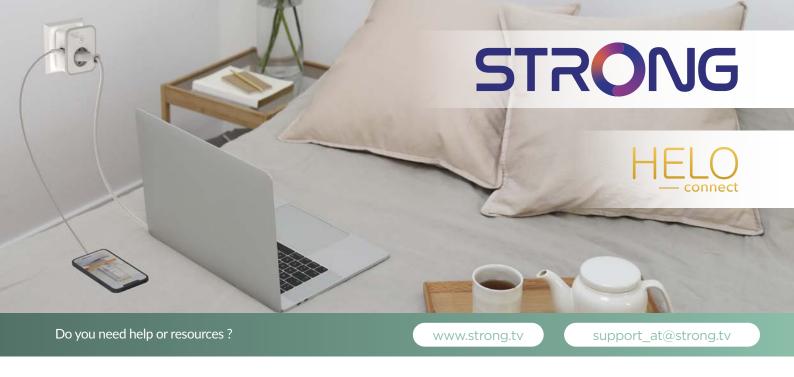

### Create your own Smart Home with the Smart Wi-Fi PLUG USB!

Take the chance and turn your home into a Smart Home with the Helo Connect Smart Wi-Fi PLUG. The smart plug is compatible with OK Google or Alexa. With one voice command you can handle all your home appliances such as radio, lights, vacuum cleaner robot and much more. No hub required. The Smart plug provides 2 extra 5V 2.4A USB charging ports to charge any smartphone or power supply any 5V home appliance at the same time. You can use several smart plugs separately or simultaneously with the group function with your smartphone or tablet via Helo by Strong App.

# Smart Wi-Fi PLUG 2x USB Helo-PLUSB-EU

You can use several HELO-PLUSB-EU separately or simultaneously with the same  $\mbox{Helo}$  by  $\mbox{Strong}$   $\mbox{App}.$ 

- Download Helo by Strong App on App Store and Google Play
   Control everything from your Smartphone or tablet from Home or remotely outside Home

Smart Wi-Fi PLUG 2x USB

Helo-PLUSB-EU