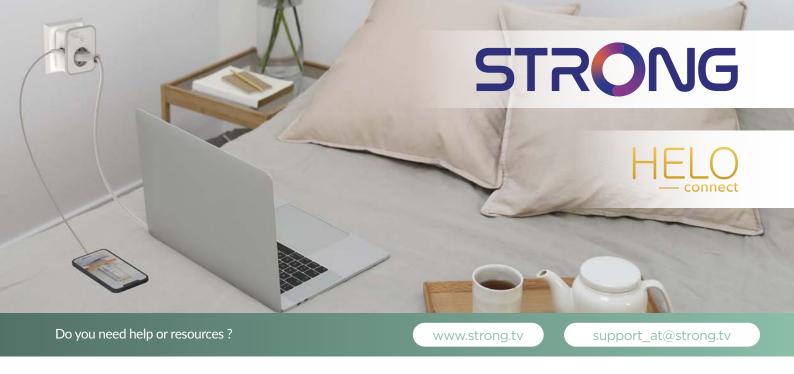

### Create your own Smart Home with the Smart Wi-Fi PLUG USB!

Take the chance and turn your home into a Smart Home with the Helo Connect Smart Wi-Fi PLUG. The smart plug is compatible with OK Google or Alexa. With one voice command you can handle all your home appliances such as radio, lights, vacuum cleaner robot and much more. No hub required. The Smart plug provides 2 extra 5V 2.4A USB charging ports to charge any smartphone or power supply any 5V home appliance at the same time. You can use several smart plugs separately or simultaneously with the group function with your smartphone or tablet via Helo by Strong App.

# Smart Wi-Fi PLUG 2x USB Helo-PLUSB-EU

You can use several HELO-PLUSB-EU separately or simultaneously with the same  $\mbox{Helo}$  by  $\mbox{Strong}$   $\mbox{App}.$ 

- Download Helo by Strong App on App Store and Google Play
   Control everything from your Smartphone or tablet from Home or remotely outside Home

Smart Wi-Fi PLUG 2x USB

Helo-PLUSB-EU