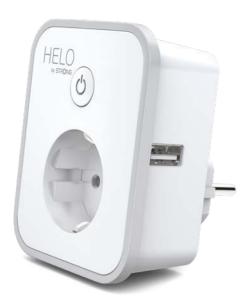

### Create your own Smart Home with the Smart Wi-Fi PLUG USB!

Take the chance and turn your home into a Smart Home with the Helo Connect Smart Wi-Fi PLUG. The smart plug is compatible with OK Google or Alexa. With one voice command you can handle all your home appliances such as radio, lights, vacuum cleaner robot and much more. No hub required. The Smart plug provides 2 extra 5V 2.4A USB charging ports to charge any smartphone or power supply any 5V home appliance at the same time. You can use several smart plugs separately or simultaneously with the group function with your smartphone or tablet via Helo by Strong App.

#### User-friendly

- Works with Ok Google or Alexa
- On/Off button
- 2 extra 5V 2.4A USB charging ports to charge any smartphone or power supply any 5V home appliance
- Group control function to manage several smart plugs
  Timers and schedule function

#### **Technical Specifications**

Input: AC230V 50Hz

Output: AC230V, 16A max, 3680W

USB Output: 5 V, 2.4 A max.

Wi-Fi: 2.4GHz, IEEE 802.11b/g/n

Button: On/Off

LED: Status

Voice Control: Works with Ok Google or Alexa