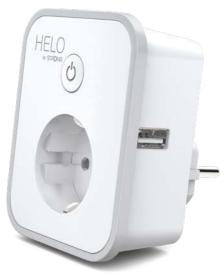

# Smart Wi-Fi PLUG 2x USB

## Helo-PLUSB-EU

Easy set-up with a clear on/off button

Works with 2.4 GHz Wi-Fi network

Easily control your consumption

Control your home appliances directly from your smartphone

With several smart plugs, create groups and control multiple plugs at the same time

Create daily routines or set timers to your appliances

Step-by-step set-up with Helo by Strong app

Output 16A max, 3680 W

2x USB Ports for charging or power supply