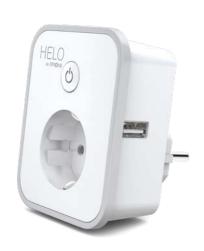

# Smart Wi-Fi PLUG 2x USB

## Helo-PLUSB-EU

Easy set-up with a clear on/off button

Works with 2.4 GHz Wi-Fi network

Easily control your consumption

Control your home appliances directly from your smartphone

With several smart plugs, create groups and control multiple plugs at the same time

#### User-friendly

- Works with Ok Google or Alexa
- On/Off button
- 2 extra 5V 2.4A USB charging ports to charge any smartphone or power supply any 5V home appliance
- Group control function to manage several smart plugs
  Timers and schedule function

#### **Technical Specifications**

Input: AC230V 50Hz

Output: AC230V, 16A max, 3680W

USB Output: 5 V, 2.4 A max.

Wi-Fi: 2.4GHz, IEEE 802.11b/g/n

Button: On/Off

LED: Status

Voice Control: Works with Ok Google or Alexa